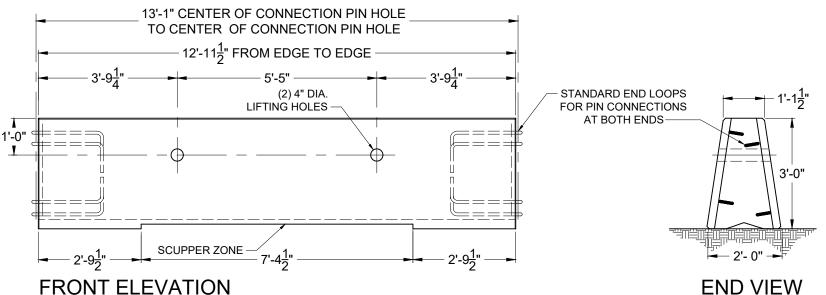

CHECKED BY: DRAWING NO.

SCALE: 3/8"=1'-0"

B-012-N

NOTES: 1- FOR ADDITIONAL DETAILS AND INFORMATION, REFER TO TO THE 2022 STANDARD PLANS DRAWING A63A.

HOLES AT BOTH ENDS ISOMETRIC VIEW

**CONNECTION PIN** 

FRONT ELEVATION